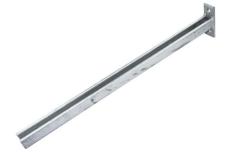

750mm 2 Hole Plain Cantilever Arm

## Features:

- 750mm Long 2 Hole Plain Cantilever Arm.
- For use with Tamlex strut framework system.
- Made from 6mm thick steel.
- All dimensions subject to commercial tolerance.

## Technical:

Product Type Cantilever Arm Width 40mm Height 40mm Length 750mm Weight 2.30 Kgs Gauge 2.5mm Material Post Hot-Dipped Galvanised (HDG) Colour/Finish Self Colour

**Standards** BS 6946:1988

The approximate weights given are for pre-galvanised finish only, in kilograms (nominal) and subject to material thickness tolerance.