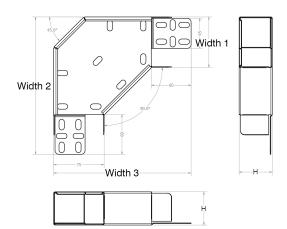

## Technical:

| Product Type Flat Bend                      |
|---------------------------------------------|
| Width 75mm                                  |
| Depth 50mm                                  |
| Angle 90°                                   |
| Gauge Heavy Duty                            |
| Material Pre-Galvanised Steel (Zinc Coated) |
| Colour/Finish Self Colour                   |

# Dimensions: (mm)

| <b>H</b> 50mm      |       |
|--------------------|-------|
| Additional Width 1 | 75mm  |
| Additional Width 2 | 109mm |
| Additional Width 3 | 109mm |
|                    |       |