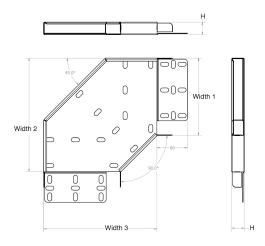

### **Dimensions: (mm)**

### H 25mm

| Additional Width 1 | 75mm  |
|--------------------|-------|
| Additional Width 2 | 109mm |
| Additional Width 3 | 109mm |
|                    |       |

Tamlex | Harcourt | Halesfield 15 | Telford | Shropshire | TF7 4ER T: 01952 586689 E: sales@tamlex.co.uk W: www.tamlex.co.uk