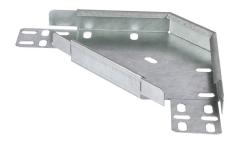

# **Description:**

75mm 90Ű Flat Bend for Medium Duty Tray with Integral Coupler

### Features:

- 25mm Return Flange.
- · All Medium Duty cable tray accessories available up to 600mm wide.
- · All fittings have integral coupling tabs and fishplates -No couplers required to aid installation.
- For 75 450mm wide, adjustable bends can also be used.
- Available in 3 standard designs of cable tray to suit individual applications.
- · Distinctive hole pattern designed to provide maximum flexibility for the installer without compromising strength.
- Manufactured from zinc coated galvanised steel to BS EN 10346:2015.
- · Special sizes and bespoke designs are available upon request.
- · Lid for cable tray available upon request.
- Solid (plain) cable tray available upon request.
- · Can be powder coated to customer specific RAL colour.