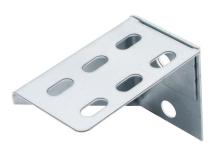

## **Description:**

LDS3

75mm Light Duty Cantilever Arm

#### **Technical:**

| Product Type Cantilever Arm                 |  |
|---------------------------------------------|--|
| Width 50mm                                  |  |
| Height 70mm                                 |  |
| Length 75mm                                 |  |
| Weight 0.20 Kgs                             |  |
| Gauge Light Duty                            |  |
| Material Pre-Galvanised Steel (Zinc Coated) |  |
| Colour/Finish Self Colour                   |  |
| Standards BS EN 10346:2015                  |  |