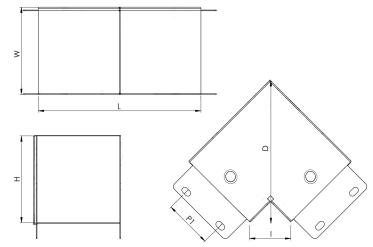

# Description:

75mm x 50mm 90° Sharp Bend Top Lid

#### **Technical:**

Product Type Sharp Bend

Width 75mm

Height 75mm

Angle 90°

**Number of Compartments** 

Material Pre-Galvanised Steel (Zinc Coated)

Colour/Finish Self Colour