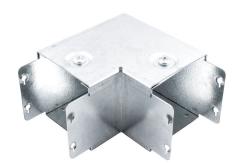

**Product Code:** 

**Product Range:** 

**Issue Date:** 

6/7/2025

Cable Trunking, Standard Trunking Accessories

**Description:** 

NET32

75mm x 50mm 90° Sharp Bend Top Lid

## Technical:

Colour/Finish Self Colour

Product Type Sharp Bend

Width 75mm

Height 50mm

Angle 90°

Number of Compartments

Material Pre-Galvanised Steel (Zinc Coated)