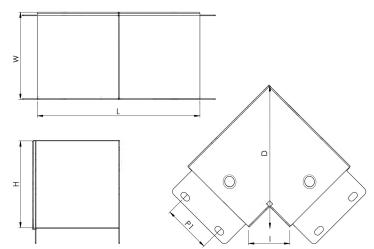

**Product Code:** 

**Product Range:** 

**Issue Date:** 

6/7/2025

Cable Trunking, Standard Trunking Accessories

**Description:** 

NET32

75mm x 50mm 90° Sharp Bend Top Lid

## Technical:

Colour/Finish Self Colour

Product Type Sharp Bend

Width 75mm

Height 50mm

Angle 90°

Number of Compartments

Material Pre-Galvanised Steel (Zinc Coated)