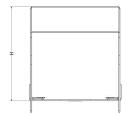

### Dimensions: (mm)

| <b>H</b> 77mm  |
|----------------|
| <b>W</b> 73mm  |
| L 134mm        |
| <b>P1</b> 35mm |
| <b>P2</b> 20mm |

Tamlex | Harcourt | Halesfield 15 | Telford | Shropshire | TF7 4ER

T: 01952 586689 E: sales@tamlex.co.uk W: www.tamlex.co.uk