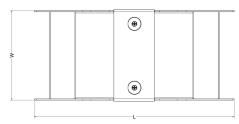

### Dimensions: (mm)

| <b>H</b> 77mm  |
|----------------|
| <b>W</b> 73mm  |
| L 134mm        |
| <b>P1</b> 35mm |
| <b>P2</b> 20mm |

Tamlex | Harcourt | Halesfield 15 | Telford | Shropshire | TF7 4ER

T: 01952 586689 E: sales@tamlex.co.uk W: www.tamlex.co.uk