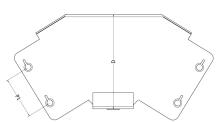

### Dimensions: (mm)

| <b>H</b> 77mm  |
|----------------|
| <b>W</b> 73mm  |
| L 134mm        |
| <b>P1</b> 35mm |
| <b>P2</b> 20mm |

Tamlex | Harcourt | Halesfield 15 | Telford | Shropshire | TF7 4ER

T: 01952 586689 E: sales@tamlex.co.uk W: www.tamlex.co.uk