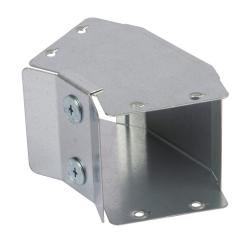

## **Description:**

75mm x 75mm 45° IP4X Turnbuckle Gusset Bend Inside Lid

### Features:

- Tamlex offers a comprehensive range of gusset bends and tees which allow a greater bend radius for cables
- Integrated IP4X compliance as standard no need to order additional components.
- All bends are supplied with built-in threaded couplers to allow them to be fitted directly to the trunking using an M6 screw.
- All lids are secured using a turnbuckle fixing.
- Multi Compartment trunking and accessories available.
- Special sizes and bespoke designs are available upon request.
- Tamperproof lid fixing option available on request.
- Can be powder coated to customer specific RAL colour.