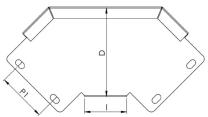

# Description:

TGBO33

75mm x 75mm 90° IP4X Turnbuckle Gusset Bend Outside Lid

### Dimensions: (mm)

- H 77mm W 73mm
- **L** 167mm
- **P1** 35mm

Tamlex | Harcourt | Halesfield 15 | Telford | Shropshire | TF7 4ER T: 01952 586689 E: sales@tamlex.co.uk W: www.tamlex.co.uk