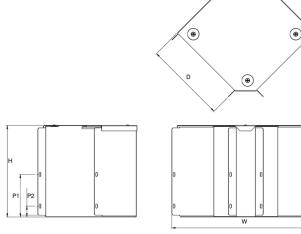

### Dimensions: (mm)

- **H** 77mm
- **W** 175mm
- **P1** 55mm
- P2 20mm

Tamlex | Harcourt | Halesfield 15 | Telford | Shropshire | TF7 4ER T: 01952 586689 E: sales@tamlex.co.uk W: www.tamlex.co.uk