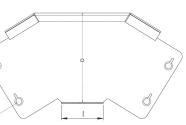

# Description:

GHO32

75mm x50mm 45° Gusset Bend Outside Lid

### **Technical:**

Product Type Gusset Bend

Width 75mm

Height 50mm

Angle  $45^{\circ}$ 

Number of Compartments

Material Pre-Galvanised Steel (Zinc Coated)

Colour/Finish Self Colour