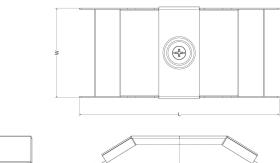

# Description:

GHO32

75mm x50mm 45° Gusset Bend Outside Lid

### **Technical:**

Product Type Gusset Bend

Width 75mm

Height 50mm

Angle  $45^{\circ}$ 

Number of Compartments

Material Pre-Galvanised Steel (Zinc Coated)

Colour/Finish Self Colour