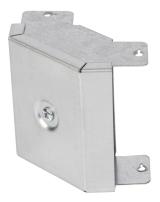

# Description:

GHO32

75mm x50mm 45° Gusset Bend Outside Lid

## Features:

- Tamlex offers a comprehensive range of gusset bends and tees which allow a greater bend radius for cables.
- All bends are supplied with built-in threaded couplers to allow them to be fitted directly to the trunking using an M6 screw.
- All lids are secured using 'Bridge Pieces'.
- Multi Compartment trunking and accessories available.
- Special sizes and bespoke designs are available upon request.
- Tamperproof lid fixing option available on request.
- Can be powder coated to customer specific RAL colour.
- Manufactured to allow retrofit installation of our IP4X system. (Sold Separately).

### **Technical:**

Product Type Gusset Bend

Width 75mm

Height 50mm

Angle  $45^{\circ}$ 

Number of Compartments

Material Pre-Galvanised Steel (Zinc Coated)

Colour/Finish Self Colour