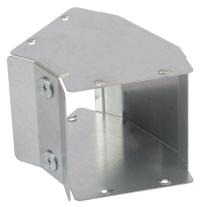

### **Description:**

75mm x 50mm 45° IP4X Turnbuckle Gusset Bend Inside Lid

IMAGE FOR ILLUSTRATIVE PURPOSES ONLY

Cable trunking is designed such that the main

body carries the weight of cables. Trunking

should NOT be installed in any way that causes the lid to carry the cable weight.