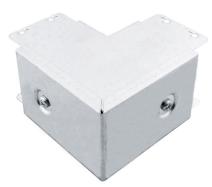

Product Code:

**Product Range:** 

**Issue Date:** 3/7/2025

Cable Trunking, Standard Trunking Accessories

**Description:** 

75mm x50mm 90° Sharp Bend Outside Lid

For illustrative purposes only

## Technical:

Colour/Finish Self Colour

Product Type Sharp Bend

Width 75mm

Height 50mm

Angle 90°

Number of Compartments

Material Pre-Galvanised Steel (Zinc Coated)