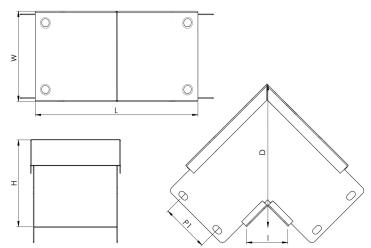

Product Code:

**Product Range:** 

**Issue Date:** 3/7/2025

Cable Trunking, Standard Trunking Accessories

**Description:** 

75mm x50mm 90° Sharp Bend Outside Lid

For illustrative purposes only

## Technical:

Colour/Finish Self Colour

Product Type Sharp Bend

Width 75mm

Height 50mm

Angle 90°

Number of Compartments

Material Pre-Galvanised Steel (Zinc Coated)