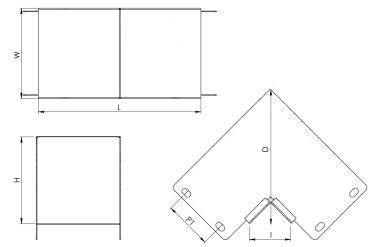

# Description:

NEN33

75mm x75mm 90° Sharp Bend Inside Lid

### **Technical:**

Product Type Sharp Bend

Width 75mm

Height 75mm

Angle 90°

**Number of Compartments** 

Material Pre-Galvanised Steel (Zinc Coated)

Colour/Finish Self Colour