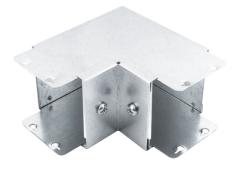

# Description:

NEN33

75mm x75mm 90° Sharp Bend Inside Lid

## Features:

- Tamlex offers a comprehensive range of sharp bends and tees.
- All bends are supplied with built-in threaded couplers to allow them to be fitted directly to the trunking using an M6 screw.
- All lids are secured using 'Bridge Pieces'.
- Multi Compartment trunking and accessories available.
- Special sizes and bespoke designs are available upon request.
- Tamperproof lid fixing option available on request.
- Can be powder coated to customer specific RAL colour.
- Manufactured to allow retrofit installation of our IP4X system. (Sold Separately).