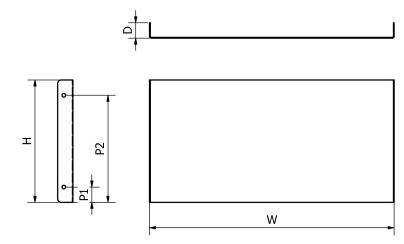

## Technical:

Product Type Stop End Width 75mm Height 75mm

Material Pre-Galvanised Steel (Zinc Coated)

Colour/Finish Self Colour

Standards BS EN 50085-2-1 2006; BS EN 10346:2015

Pack Quantity 1 Per Pack

The approximate weights given are for pre-galvanised finish only, in kilograms (nominal) and subject to material thickness tolerance.