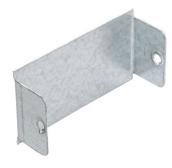

## **Description:**

75mm x 50mm Stop End

## Features:

- Stop End for Tamlex trunking specially designed to seal / close trunking sections.
- Stop End fitted with M6 threaded fixing hole.
- Suitable for Single and Multi Compartment Trunking .
- Manufactured to allow retrofit installation of our IP4X system. (Sold Separately).

## Technical:

Product Type Stop End Width 75mm Height 75mm

Material Pre-Galvanised Steel (Zinc Coated)

Colour/Finish Self Colour

Standards BS EN 50085-2-1 2006; BS EN 10346:2015

Pack Quantity 1 Per Pack

The approximate weights given are for pre-galvanised finish only, in kilograms (nominal) and subject to material thickness tolerance.