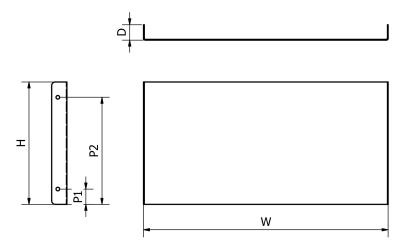

Technical:

Product Type Stop End

Width 75mm

Height 75mm

Material Pre-Galvanised Steel (Zinc Coated)

Colour/Finish Self Colour

Standards BS EN 50085-2-1 2006; BS EN 10346:2015

Pack Quantity 1 Per Pack