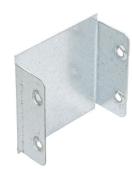

**Product Code:** 

**Product Range:** 

**Issue Date:** 

31/8/2025

GSE33

Cable Trunking, Trunking Accessories

**Description:** 

75mm x 75mm Stop End

## Features:

- Stop End for Tamlex trunking specially designed to seal / close trunking sections.
- Stop End fitted with M6 threaded fixing hole.
- Suitable for Single and Multi Compartment Trunking .
- Manufactured to allow retrofit installation of our IP4X system. (Sold Separately).

Technical:

Product Type Stop End

Width 75mm

Height 75mm

Material Pre-Galvanised Steel (Zinc Coated)

Colour/Finish Self Colour

Standards BS EN 50085-2-1 2006; BS EN 10346:2015

Pack Quantity 1 Per Pack