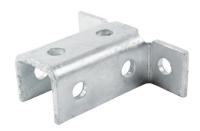

## **Description:**

8 Hole Double Tee Bracket

## Features:

- 8 Hole Double Tee Bracket.
- 14mm holes for use with Tamlex strut framework system.
- Made from 6mm thick steel.
- All dimensions subject to commercial tolerance.

14/9/2025

Technical:

**Product Type** Bracket