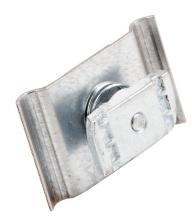

## **Description:**

BT/SC

Basket Tray Channel Support Clip

## Features:

- Channel Support Clip for mounting basket tray to Strut Channel.
- Designed to clamp down basket tray to Strut Channel.
- Note: Not compatible with BTF60/60. Use (BT/HD60) as alternative