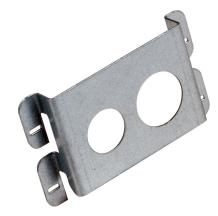

**Product Code:** 

**Product Range:** 

**Issue Date:** 31/7/2025

Basket Support Brackets & Accessories

**Description:** 

BT/CA

Basket Tray Conduit Feed Plate 20/25mm Knock Outs

## Features:

- Our conduit plate is a unique bracket used to allow the connection of conduit onto basket tray system.
- · Specially designed knockouts allow the connection of either 20mm or 25mm conduit.

## Technical:

**Product Type** Accessories Height 50mm Length 92mm Weight 0.05 Kgs Material Pre-Galvanised Steel (Zinc Coated)

Colour/Finish Self Colour

The approximate weights given are for pre-galvanised finish only, in kilograms (nominal) and subject to material thickness tolerance.