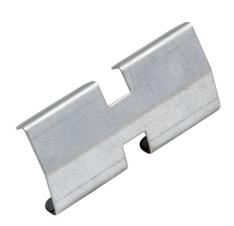

## Description:

Basket Tray Fast Fix Couplers (Pair)

### Features:

- The Fast Fit Coupler for 60mm wide Basket Tray (Supplied as a pair) is a unique bracket used to join lengths of straight basket tray together.
- Simple Snap Fit no screw fixings required.
- Can easily be refitted or removed without the need for special tools.
- Rapid deployment for lower on-site installation costs.