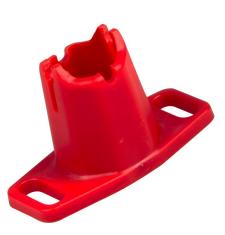

### Description:

Basket Tray FastConnect Floor Foot

### Features:

- Basket Tray FastConnect Floor Foot.
- Suitable for the installation of basket trays in raised floors.
- Allows for raising the height from 40mm up to 73mm by stacking a maximum of two supports.
- Click fit for quick and easy installation.
- Can be fixed with screws or adhesive to the floor.

### Technical:

| Product Type Accessories |  |
|--------------------------|--|
| Weight 0.17 Kgs          |  |
| Material PVC             |  |
| Colour/Finish Red        |  |

The approximate weights given are for pre-galvanised finish only, in kilograms (nominal) and subject to material thickness tolerance.