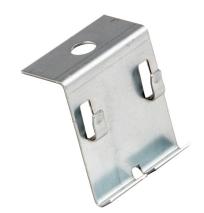

## **Tamlex** Data Sheet

Product Code: Product Range: Issue Date:

BT/SS Basket Support Brackets & Accessories

**Description:** 

Basket Tray Side Suspension Clip

## Features:

- Basket Tray Side Suspension Clip.
- For ceiling installation with threaded rod.
- 11mm hole size.
- Incorporates a slot push fit design for speedy secure fitting.

16/8/2025

Technical:

**Product Type** Accessories

Weight 0.02 Kgs

Diameter 11mm

Outside Diameter 11mm

Material Pre-Galvanised Steel (Zinc Coated)

Colour/Finish Self Colour

The approximate weights given are for pre-galvanised finish only, in kilograms (nominal) and subject to material thickness tolerance.