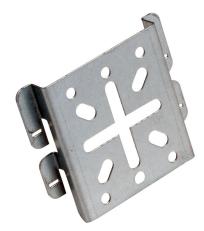

**Product Code:** 

**Product Range:** 

**Issue Date:** 

16/9/2025

Basket Support Brackets & Accessories

**Description:** 

BT/SB

Basket Tray Socket Box Adaptor Bracket

## Features:

- Basket Tray Socket Box Adaptor Bracket.
- Simple and quick assembly without the need of special tools.
- Supports can be mounted on the side or base of the tray.