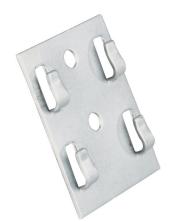

## **Description:**

Basket Tray Wall Bracket

## Features:

- Universal Wall Support Bracket.
- For mounting FastConnect basket tray.
- Incorporates a slot push fit design for speedy secure fitting.

7/6/2025