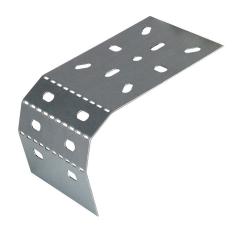

## **Famlex** Data Sheet

Product Code: Product Range: Issue Date:

Basket Support Brackets & Accessories

Description:

BT/WP

Basket Tray Waterfall Support

## Features:

- Waterfall Side Support cable take off bracket.
- Offers support to avoid cable snags.
- Secured using the hold down bracket (BT/HD).

Technical:

**Product Type** Accessories

Material Pre-Galvanised Steel (Zinc Coated)