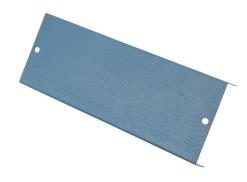

## Description:

Blank Service Plate <b>(Slim Line)</b>

### Features:

- 63.5mm Slim Line for 4 Compartment Service Boxes
  Only
- \* Service plates fit neatly into Tamlex service boxes.
- Plates are manufactured in plastic coated steel (blue) with folded edges to give additional strength.
- A large range of service plates are available separately enabling multiple configurations to be accommodated.

#### **Technical:**

| Product Type Floor Box Plate  |
|-------------------------------|
| Width 63.5mm                  |
| Depth 12mm                    |
| Length 192mm                  |
| Weight 0.11 Kgs               |
| Material Plastisol Z275 Steel |
| Colour/Finish Blue            |