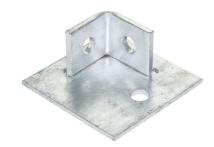

## **Description:**

TB211-2

Corner Base Plate Bracket

## Features:

- Corner 2+1 Hole Base Plate Bracket.
- 14mm holes for use with Tamlex strut framework system.
- Made from 6mm thick steel.
- All dimensions subject to commercial tolerance.