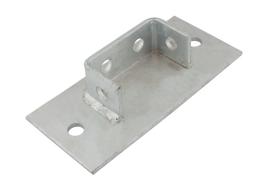

## **Description:**

TB212

Double Base Plate Bracket

## Features:

- Double 4+2 Hole Base Plate Bracket.
- 14mm holes for use with Tamlex strut framework system.
- Made from 6mm thick steel.
- All dimensions subject to commercial tolerance.

21/8/2025