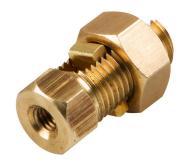

## **amlex** Data Sheet

Product Code: Product Range: Issue Date:

BT/EC Basket Support Brackets & Accessories

**Description:** 

Earth Terminal Clamps

## Features:

- Brass Earth Terminal Clamp.
- Ensures the equipotentiality of the continuous sections of basket tray and earthing of the electrical installation.
- Economical and reliable design.

27/7/2025

Technical:

**Product Type** Accessories

Weight 0.37 Kgs

**Material** Brass

Colour/Finish Self Colour

The approximate weights given are for pre-galvanised finish only, in kilograms (nominal) and subject to material thickness tolerance.