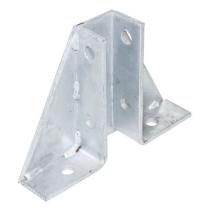

## **Description:**

Gusset Base Plate Bracket

### Features:

- Gusset 4+2 Hole Base Plate Bracket.
- 14mm holes for use with Tamlex strut framework system.
- Made from 6mm thick steel.
- All dimensions subject to commercial tolerance.

### Technical:

Product Type Base Plate

Weight 1.45 Kgs

Gauge 6mm

Material Post Hot-Dipped Galvanised (HDG)

Colour/Finish Self Colour

**Standards** BS 6946:1988

The approximate weights given are for pre-galvanised finish only, in kilograms (nominal) and subject to material thickness tolerance.