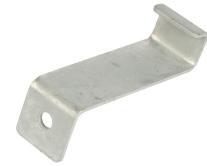

## **Description:**

HDL/HDB/G

Heavy Duty Ladder Hold Down Bracket HDG

#### Features:

- Hold down brackets are used for fixing cable ladder to cantilever arms, trapeze hangers, Tamlex strut or other flat support surfaces.
- They can be fitted on the inside or the outside of the ladder rail.
- Supplied singly without fasteners.

### Technical:

Product Type Hold Down Bracket Width 40mm Depth 31mm Height 128mm Weight 0.19 Kgs Gauge 1.5mm Material Post Hot-Dipped Galvanised (HDG)

Colour/Finish Self Colour

Standards BS EN ISO 1461:2009