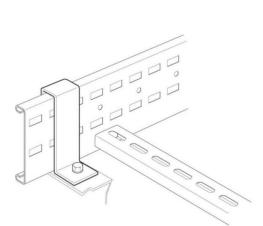

#### Features:

- Hold down brackets are used for fixing cable ladder to cantilever arms, trapeze hangers, Tamlex strut or other flat support surfaces.
- They can be fitted on the inside or the outside of the ladder rail.
- Supplied singly without fasteners.