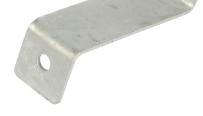

## **Description:**

HDL/HDB/G

Heavy Duty Ladder Hold Down Bracket HDG

#### Features:

- Hold down brackets are used for fixing cable ladder to cantilever arms, trapeze hangers, Tamlex strut or other flat support surfaces.
- They can be fitted on the inside or the outside of the ladder rail.
- Supplied singly without fasteners.

### Technical:

Product Type Hold Down Bracket Width 40mm Depth 31mm Height 128mm Weight 0.19 Kgs Gauge 1.5mm Material Post Hot-Dipped Galvanised (HDG)

Colour/Finish Self Colour

Standards BS EN ISO 1461:2009