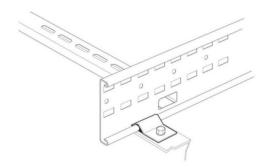

## Features:

- Hold down clips are used for fixing cable ladder to trapeze hangers, Tamlex strut or other flat support surfaces.
- They are fitted on the outside of the ladder rail.
- Supplied singly without fasteners.