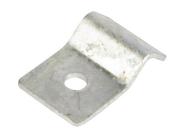

## **Description:**

Heavy Duty Ladder Hold Down Clip HDG

## Features:

- Hold down clips are used for fixing cable ladder to trapeze hangers, Tamlex strut or other flat support surfaces.
- They are fitted on the outside of the ladder rail.
- Supplied singly without fasteners.

## Technical: Product Type Hold Down Clip Width 40mm Height 15mm Length 65mm Weight 0.07 Kgs Dimensions One Hole 11mm â?? Gauge 1.5mm Material Post Hot-Dipped Galvanised (HDG)