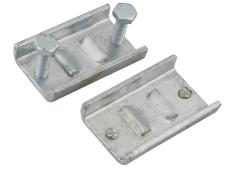

## Description:

Internal Beam Clamp

### Features:

- Internal Beam Clamp.
- M10 x 40mm mild steel cone pointed screws are zinc plated.
- 400mm maximum channel length.
- Apply load in one direction only.
- M10 beam clamp for use with Tamlex strut framework system.
- Made from 6mm thick steel.
- All dimensions subject to commercial tolerance.

### **Technical:**

Product Type Beam Clamp

Width 89mm

Height 55mm

Weight 0.55 Kgs

Gauge 6mm

Material Post Hot-Dipped Galvanised (HDG)

Colour/Finish Self Colour