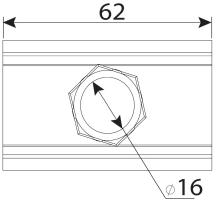

Height 50mm

Weight 0.05 Kgs

Diameter 20mm

Material Pre-Galvanised Steel (Zinc Coated) / Brass

Colour/Finish Self Colour

**Standards** BS EN 10346:2015

The approximate weights given are for pre-galvanised finish only, in kilograms (nominal) and subject to material thickness tolerance.

Dimensions: (mm)

**H** 50mm

**W** 50mm

P1 25mm

Tamlex | Harcourt | Halesfield 15 | Telford | Shropshire | TF7 4ER

T: 01952 586689 E: sales@tamlex.co.uk W: www.tamlex.co.uk