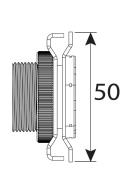

Height 50mm

Weight 0.05 Kgs

Diameter 20mm

Material Pre-Galvanised Steel (Zinc Coated) / Brass

Colour/Finish Self Colour

**Standards** BS EN 10346:2015

The approximate weights given are for pre-galvanised finish only, in kilograms (nominal) and subject to material thickness tolerance.

Dimensions: (mm)

**H** 50mm

**W** 50mm

P1 25mm

Tamlex | Harcourt | Halesfield 15 | Telford | Shropshire | TF7 4ER

T: 01952 586689 E: sales@tamlex.co.uk W: www.tamlex.co.uk