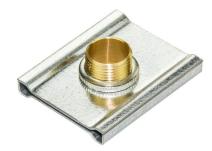

**Product Code:** 

**Product Range:** Lighting Trunking

**Issue Date:** 20/8/2025

Important:

**Description:** 

LFS

Light Fitting Suspension

## Features:

- · Assembly designed to provide secure anchorage for lighting suspended from lighting trunking system.
- Supplied with 20mm long brass bush and lock ring.

To ensure optimal performance and safety,