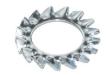

## **amlex** Data Sheet

Product Code:Product Range:Issue Date:TF036General Fixings & Fasteners14/8/2025

**Description:** 

M10 Shakeproof Washers (100 Per Pack)

## Features:

- Shakeproof Washer for use with a wide range of Tamlex cable management systems.
- Shakeproof toothed lock washers are used with screws and nuts for electrical connectivity and for anti back off locking action.
- The teeth are formed in a twisted configuration with sharp edges. One edge bites into the bolt head or nut while the other edge bites into the mating surface.

## Technical:

Pack Quantity 100 Per Pack

Product Type Shake Proof Washer

Depth 25mm

Weight 0.10 Kgs

Diameter 10mm

Material Bright Zinc Plate (BZP)

Colour/Finish Self Colour