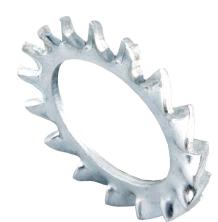

## **Description:**

TF037

M12 Shakeproof Washers (100 Per Pack)

## Features:

- · Shakeproof Washer for use with a wide range of Tamlex cable management systems.
- Shakeproof toothed lock washers are used with screws and nuts for electrical connectivity and for anti back off locking action.
- The teeth are formed in a twisted configuration with sharp edges. One edge bites into the bolt head or nut while the other edge bites into the mating surface.

## Technical:

Product Type Shake Proof Washer Depth 25mm Weight 0.12 Kgs Diameter 12mm Material Bright Zinc Plate (BZP) Colour/Finish Self Colour

Pack Quantity 100 Per Pack

The approximate weights given are for pre-galvanised finish only, in kilograms (nominal) and subject to material thickness tolerance.