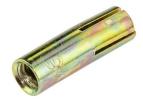

## **Description:**

M6 Drop In Anchor (100 Per Pack)

## Features:

- Drop In Anchor.
- Internally threaded expansion anchor for use in concrete.
- For overhead application with threaded rod or bolts.

## Technical:

Product Type Drop in Anchor

Depth 25mm

Length 25mm

Weight 0.56 Kgs

Diameter 6mm

Material Bright Zinc Plate (BZP)

Colour/Finish Yellow Passivated