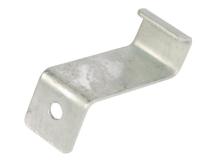

## **Product Range:**

**Issue Date:** 

31/8/2025

Hot Dipped Galvanised, Ladder, Medium Duty Accessories

Description:

MDL/HDB/G

Medium Duty Ladder Hold Down Bracket HDG

## Features:

Tochnical:

Pack Quantity Single

- Hold down brackets are used for fixing cable ladder to cantilever arms, trapeze hangers, Tamlex strut or other flat support surfaces.
- They can be fitted on the inside or the outside of the ladder rail.
- Supplied singly without fasteners.

| recnnicai:                                |
|-------------------------------------------|
| Product Type Hold Down Bracket            |
| Width 40mm                                |
| Depth 31mm                                |
| Height 103mm                              |
| Weight 0.16 Kgs                           |
| Gauge 1.5mm                               |
| Material Post Hot-Dipped Galvanised (HDG) |
| Colour/Finish Self Colour                 |
| Standards BS EN ISO 1461:2009             |