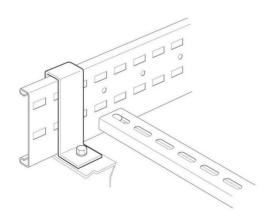

## Features:

Tochnical:

Pack Quantity Single

- Hold down brackets are used for fixing cable ladder to cantilever arms, trapeze hangers, Tamlex strut or other flat support surfaces.
- They can be fitted on the inside or the outside of the ladder rail.
- Supplied singly without fasteners.