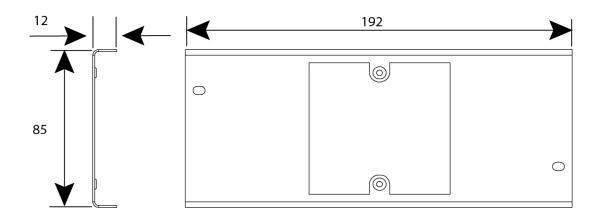

## Technical:

| Product Type Floor Box Plate  |  |
|-------------------------------|--|
| Width 85mm                    |  |
| Depth 12mm                    |  |
| Length 192mm                  |  |
| Weight 0.09 Kgs               |  |
| Number of Gangs 1             |  |
| Material Plastisol Z275 Steel |  |