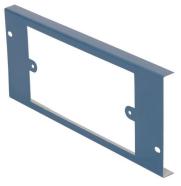

#### Description:

Plate For 1 x 2 Gang Cut Out

#### **Technical:**

| Product Type Floor Box Plate  |  |
|-------------------------------|--|
| Width 85mm                    |  |
| Depth 12mm                    |  |
| Length 192mm                  |  |
| Weight 0.06 Kgs               |  |
| Number of Gangs 2             |  |
| Material Plastisol Z275 Steel |  |
| Colour/Finish Blue            |  |