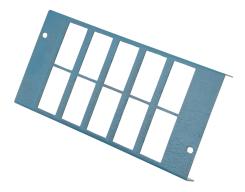

## Description:

Plate For 10 x RJ45 / LJ6C Data (37 x 22mm)

### **Technical:**

Product Type Floor Box Plate Width 85mm Depth 12mm Length 192mm Weight 0.09 Kgs Material Plastisol Z275 Steel Colour/Finish Blue