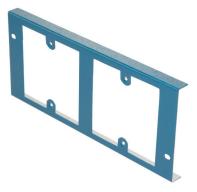

# **Description:**

Plate For 2 x 1 Gang Cut Out

### Features:

- Service plates fit neatly into Tamlex service boxes. • Plates are manufactured in plastic coated steel (blue)
- with folded edges to give additional strength. • A large range of service plates are available separately enabling multiple configurations to be accommodated.
- · Not suitable for 68mm deep service boxes due to restrictive cable capacity.