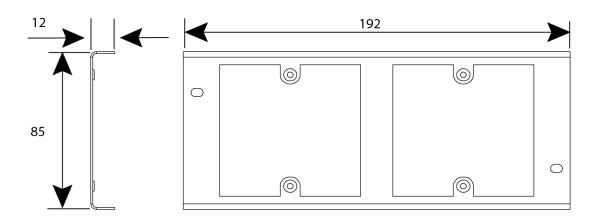

#### **Technical:**

| Product Type Floor Box Plate |
|------------------------------|
| Vidth 85mm                   |
| Depth 12mm                   |
| ength 192mm                  |
| Veight 0.05 Kgs              |
| lumber of Gangs 2x1          |
| Aterial Plastisol Z275 Steel |
| Colour/Finish Blue           |