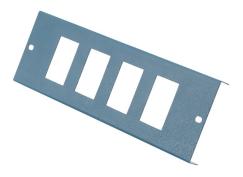

# **Product Code:**

CPP06/SL

Product Range:

4 Compartment Plates, Service Boxes Issue Date:

16/8/2025

Description:

Plate For 4 x RJ45 / LJ6C Data (37 x 22mm) <b>(Slim Line)</b>

# Features:

- 63.5mm Slim Line for 4 Compartment Service Boxes
  Only
- \* Service plates fit neatly into Tamlex service boxes.
- Plates are manufactured in plastic coated steel (blue) with folded edges to give additional strength.
- A large range of service plates are available separately enabling multiple configurations to be accommodated.

### **Technical:**

Product Type Floor Box Plate

Width 63.5mm

Depth 12mm

Length 192mm

Weight 0.09 Kgs

Material Plastisol Z275 Steel

Colour/Finish Blue