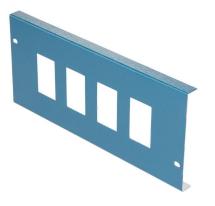

## Description:

CPP06

Plate For 4 x RJ45 / LJ6C Data (37 x 22mm)

### Features:

- Service plates fit neatly into Tamlex service boxes.Plates are manufactured in plastic coated steel (blue)
- with folded edges to give additional strength.
  A large range of service plates are available separately enabling multiple configurations to be accommodated.

## **Technical:**

| Product Type Floor Box Plate  |
|-------------------------------|
| Width 85mm                    |
| Depth 12mm                    |
| Length 192mm                  |
| Weight 0.09 Kgs               |
| Material Plastisol Z275 Steel |
| Colour/Finish Blue            |