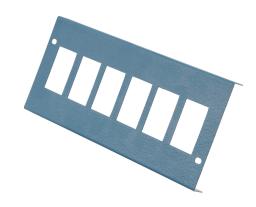

**Product Code:** 

**Product Range:** 

**Issue Date:** 

16/8/2025

3 Compartment Plates, Service Boxes

**Description:** 

CPP06/6

Plate For 6 x RJ45 / LJ6C Data (37 x 22mm)

## Features:

- Service plates fit neatly into Tamlex service boxes.
- Plates are manufactured in plastic coated steel (blue) with folded edges to give additional strength.
- A large range of service plates are available separately enabling multiple configurations to be accommodated.

## Technical:

Product Type Floor Box Plate Width 85mm Depth 12mm Length 192mm Weight 0.09 Kgs Material Plastisol Z275 Steel

Colour/Finish Blue