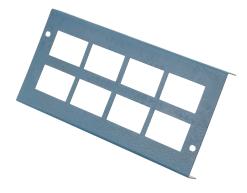

## Description:

Plate For 8 x RJ45 / LJ6C Data (37 x 22mm)

### Features:

- Service plates fit neatly into Tamlex service boxes.Plates are manufactured in plastic coated steel (blue)
- with folded edges to give additional strength.
- A large range of service plates are available separately enabling multiple configurations to be accommodated.

### **Technical:**

Product Type Floor Box Plate Width 85mm Depth 12mm Length 192mm Weight 0.09 Kgs Material Plastisol Z275 Steel Colour/Finish Blue