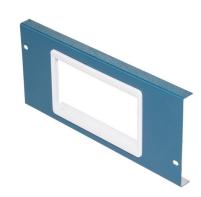

## **Description:**

CDE345

Plate With 4 Way Collar To Fit 4 x 50x25mm Euro Modules

## Features:

- Accepts 25x50mm and 50x50mm euro modules.
- Service plates fit neatly into Tamlex service boxes.
- Plates are manufactured in plastic coated steel (blue) with folded edges to give additional strength.
- A large range of service plates are available separately enabling multiple configurations to be accommodated.

## Technical:

Product Type Floor Box Plate Width 85mm Depth 12mm Length 192mm Weight 0.11 Kgs

Colour/Finish Blue

Material Plastisol Z275 Steel