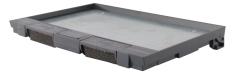

# Description:

CSL

Service Box Lid Only

## Features:

- Reversible self-closing lid.
- Reinforced with steel plates with a recessed lid to allow 10mm infill.
- Complete with cable outlets with sponge foam to prevent ingress.

### Technical:

| Product Type Spares    |  |
|------------------------|--|
| Width 285mm            |  |
| Depth 20mm             |  |
| Length 190mm           |  |
| Weight 1.24 Kgs        |  |
| Material Polycarbonate |  |
| Colour/Einich Crov     |  |

Colour/Finish Grey

The approximate weights given are for pre-galvanised finish only, in kilograms (nominal) and subject to material thickness tolerance.

Tamlex | Harcourt | Halesfield 15 | Telford | Shropshire | TF7 4ER T: 01952 586689 E: sales@tamlex.co.uk W: www.tamlex.co.uk