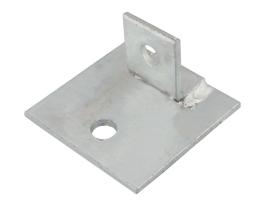

**Product Code:** 

**Product Range:** 

**Issue Date:** 

19/6/2025

Strut Channel & Support, Strut Accessories

**Description:** 

TB211-1

Single Base Plate Bracket

## Features:

- Single 1+1 Hole Base Plate Bracket.
- 14mm holes for use with Tamlex strut framework
- · Made from 6mm thick steel.
- All dimensions subject to commercial tolerance.

Technical:

Product Type Base Plate

Weight 0.45 Kgs

Gauge 6mm

Material Post Hot-Dipped Galvanised (HDG)

Colour/Finish Self Colour

**Standards** BS 6946:1988

The approximate weights given are for pre-galvanised finish only, in kilograms (nominal) and subject to material thickness tolerance.