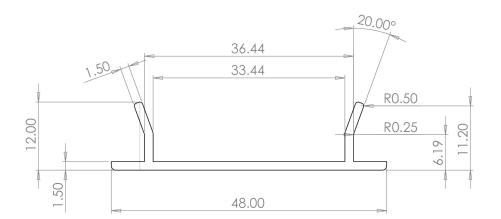

## Technical:

Product Type Lighting Trunking Lid Width 50mm Length 2000mm Weight 0.28 Kgs Material PVC

**Standards** BS EN 10346:2015

Colour/Finish White