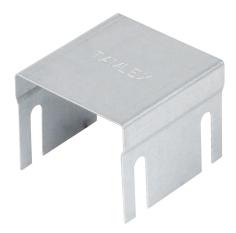

## **Description:**

T2IP

50mm IP4X Turnbuckle Trunking Cover Strap

#### Features:

- IP4X Cover Strap for Tamlex Turnbuckle Trunking
- Simple Push Fit Design
- Cover straps are only required for Length to Length joins.

| recnnicai:                                  |  |
|---------------------------------------------|--|
| Width 50mm                                  |  |
| Material Pre-Galvanised Steel (Zinc Coated) |  |
| Finish Self Colour                          |  |
| Product Type IP4X Cover Strap               |  |

# Dimensions: (mm)

**H** 46mm

**W** 56mm

**L** 60mm